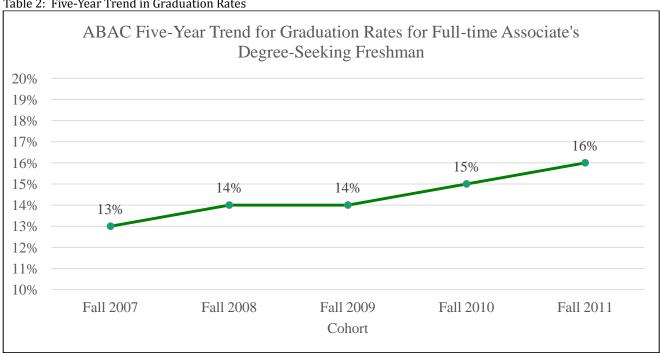

## Abraham Baldwin Agricultural College Appendix A

Table 1: Five-Year Trend in Enrollment

Data Source: University System of Georgia's Office of Research & Policy Analysis

Table 2: Five-Year Trend in Graduation Rates