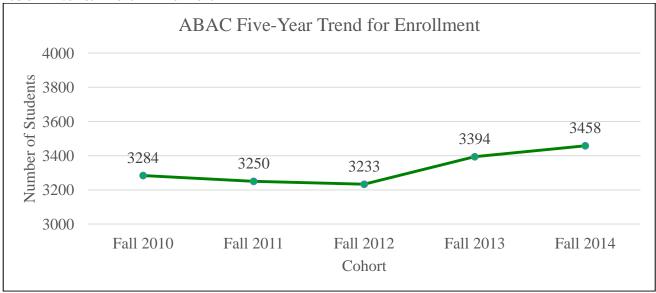

## Abraham Baldwin Agricultural College Appendix A

Table 1: Five-Year Trend in Enrollment

Data Source: University System of Georgia's Office of Research & Policy Analysis

Table 2: Five-Year Trend in Graduation Rates