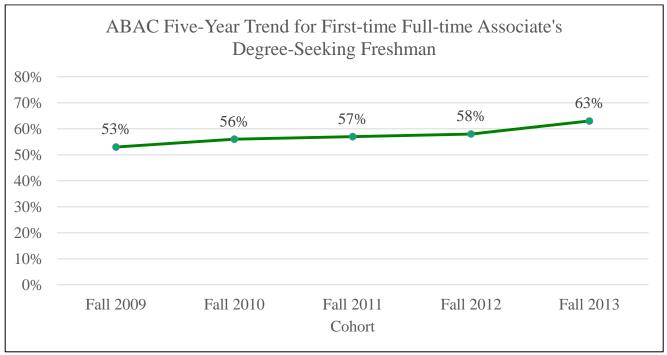

Data Source: University System of Georgia's Office of Research & Policy Analysis

Table 3: Five-Year Trend in Retention Rates

Complete College Georgia | Campus Plan Updates 2015

Data Source: University System of Georgia's Office of Research & Policy Analysis