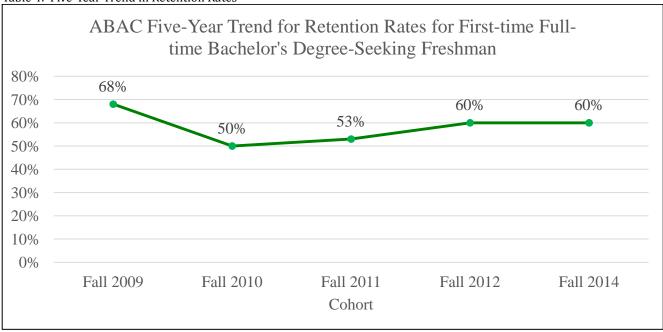

Table 4: Five-Year Trend in Retention Rates

Data Source: University System of Georgia's Office of Research & Policy Analysis