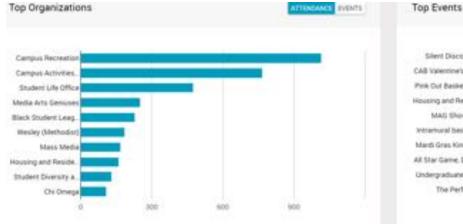

#### Valdosta State University Student Affairs

Fall 2017 Campus Involvment

Student Affairs Campus Involvement Periodenen for Fail 2018 Departments Events 842 27.811  $\bigcirc$ Events  $\bigcirc$ ŏ 5338 Unique Diversity and Inclusion Student Neeth Center ......... +++ C  $\odot$ Leadership Madent UA/CAB/Fire PH 16,242 11,569 83% and Voluntee Senices 538 (57% 8%. \*\*\* Total Event Attendance 41. 13. 2% Career Opportunities-611 + 10-40 0-31 ---- DIS Counseling-135 . +10.14 tudent Health Center-38 Leadership and Volunteer Services-211 : 2,641 59 Total Attendance 14.843