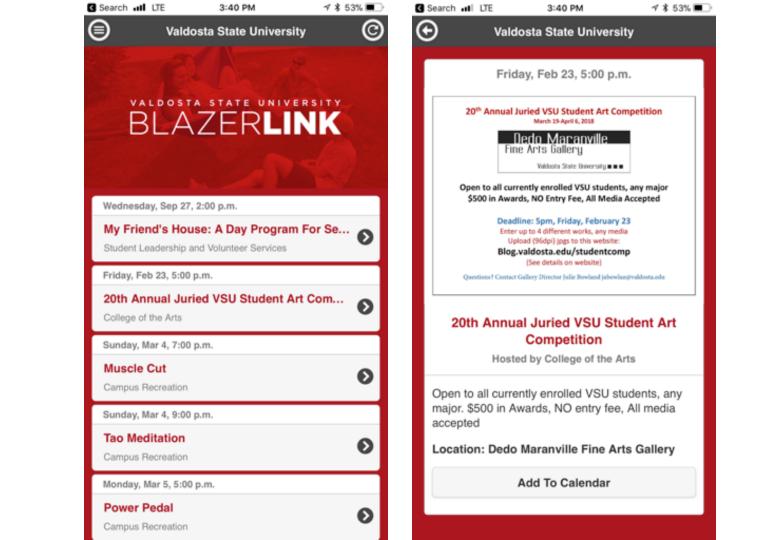

he Magic Number

### ► Enrollment Projections – The Myth and Mystery



How we think it happens





# Making Magic Happen

### **Retention Projections**

Define the odds:

$$\frac{P(Y=1)}{P(Y=0)}$$

Log-Odds:

$$ln\left(\frac{P(Y=1)}{P(Y=0)}\right) = ln\left(\frac{p}{1-p}\right)$$

#### Retention Probability:

$$p = \frac{e^{\beta_0 + \beta_1 X_1 + \beta_2 X_2 + \dots + \beta_k X_k}}{1 + e^{\beta_0 + \beta_1 X_1 + \beta_2 X_2 + \dots + \beta_k X_k}}$$



# The New Formula Produced.....

### The top five ways VSU can impact retention

- 1) Probation
- 2) Engagement / Event Attendance
- 3) English (First English Course Passing Score)
- 4) College (College of the XXXXX)
- 5) Math (First Math Course Passing Score)





## **Data Collection in Student Affairs**



# Welcome to BlazerLink



















#### Demographics

VALDOSTA

STATE UNIVERSITY 121112





Hopper Residence Hall (666)
Georgia Residence Hall (505)
Langdale Residence Hall (427)
Centennial Res Hall East (387)
Patterson Residence Hall (167)
Brown Residence Hall (161)
Centennial Res Hall West (143)
Reade Residence Hall (122)
Lowndes Residence Hall (111)

#### Valdosta State University Student Affairs

Fall 2017 Campus Involvment

Student Affairs Campus Involvement Periodenen for Fail 2018 Departments Events 842 27.811  $\bigcirc$ Events  $\bigcirc$ ŏ 5338 Unique Diversity and Inclusion Student Neeth Center ......... +++ C  $\odot$ Leadership Madent UA/CAB/Fire PH 16,242 11,569 83% and Voluntee Senices 538 (57% 8%. \*\*\* Total Event Attendance 41. 13. 2% Career Opportunities-611 + 10-40 0-31 ---- DIS Counselin