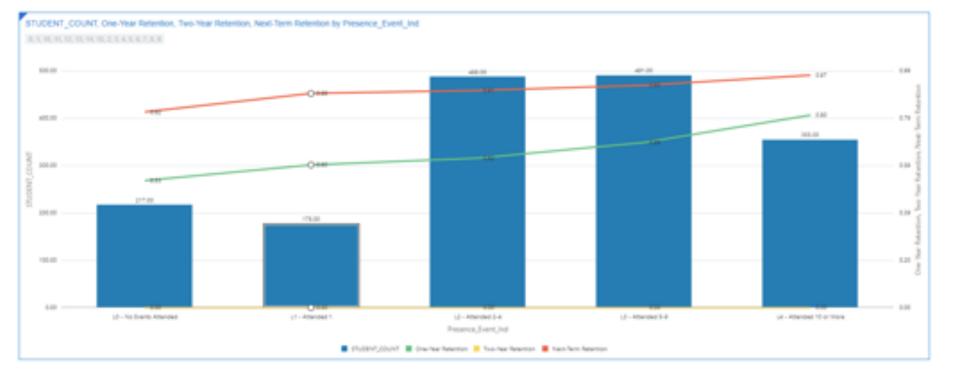

#### STUDENT\_COUNT, One-Year Retention, Two-Year Retention, Next-Term Retention by PRESENCE\_EVENTS\_ATTENDED 4.14, H. 12, 13, 14, 14, 2, 3, 4, 5, 4, 7, 8, 9