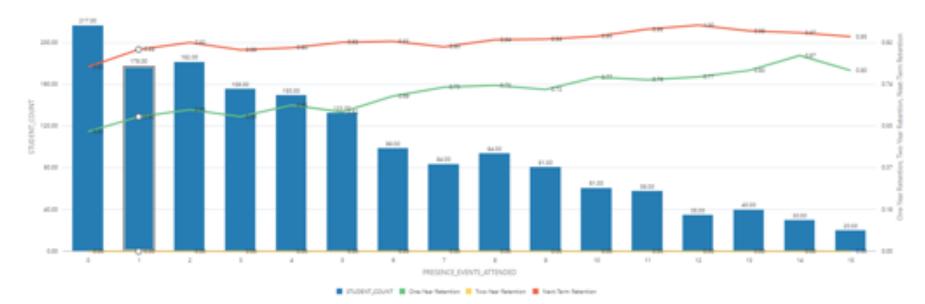

#### STUDENT\_COUNT, One-Year Retention, Two-Year Retention, Next-Term Retention by PRESENCE\_EVENTS\_ATTENDED 4.14, H. 12, 13, 14, 14, 2, 3, 4, 5, 4, 7, 8, 9