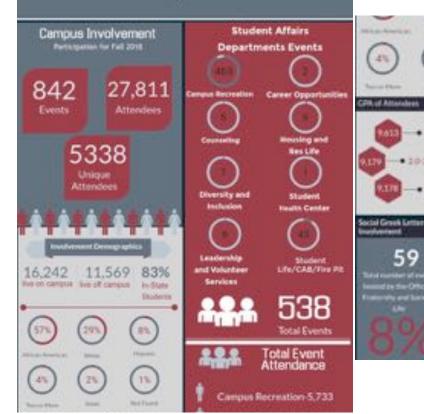

#### Valdosta State University Student Affairs

Fall 2017 Campus Involvment

Student Affairs Campus Involvement Periodenen for Fail 2018 Departments Events 842 27.811  $\bigcirc$ Events  $\bigcirc$ ŏ 5338 Unique Diversity and Inclusion Student Neeth Center ......... +++ C  $\odot$ Leadership Madent UA/CAB/Fire PH 16,242 11,569 83% and Voluntee Senices 538 (57% 8%. \*\*\* Total Event Attendance 41. 13. 2% Career Opportunities-611 + 10-40 0-31 ---- DIS Counseling-135 . +10.14 tudent Health Center-38 Leadership and Volunteer Services-211 : 2,641 59 Total Attendance 14.843

### Valdosta State University Student Affairs

### Fall 2017 Campus Involvment

.