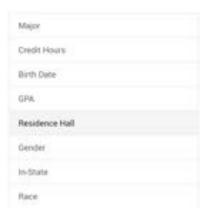

#### Demographics

VALDOSTA

STATE UNIVERSITY 121112

Hopper Residence Hall (666)
Georgia Residence Hall (505)
Langdale Residence Hall (427)
Centennial Res Hall East (387)
Patterson Residence Hall (167)
Brown Residence Hall (161)
Centennial Res Hall West (143)
Reade Residence Hall (122)
Lowndes Residence Hall (111)