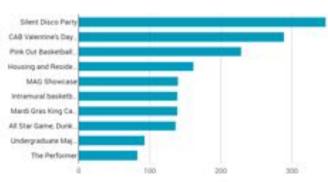

#### Valdosta State University Student Affairs

Fall 2017 Campus Involvment

Student Affairs Campus Involvement Periodenen for Fail 2018 Departments Events 842 27.811  $\bigcirc$ Events  $\bigcirc$ ŏ 5338 Unique Diversity and Inclusion Student Neeth Center ......... +++ C  $\odot$ Leadership Madent UA/CAB/Fire PH 16,242 11,569 83% and Voluntee Senices 538 (57% 8%. \*\*\* Total Event Attendance 41. 13. 2% Career Opportunities-611 + 10-40 0-31 ---- DIS Counseling-135 . +10.14 tudent Health Center-38 Leadership and Volunteer Services-211 : 2,641 59 Total Attendance 14.843