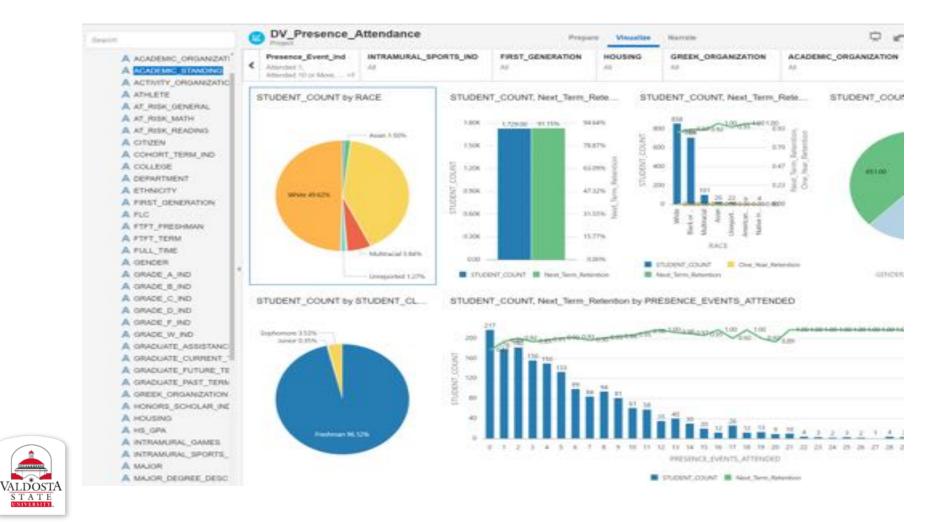

## **Data Dashboard**

#### STUDENT\_COUNT, One-Year Retention, Two-Year Retention, Next-Term Retention by PRESENCE\_EVENTS\_ATTENDED 4.14, H. 12, 13, 14, 14, 2, 3, 4, 5, 4, 7, 8, 9