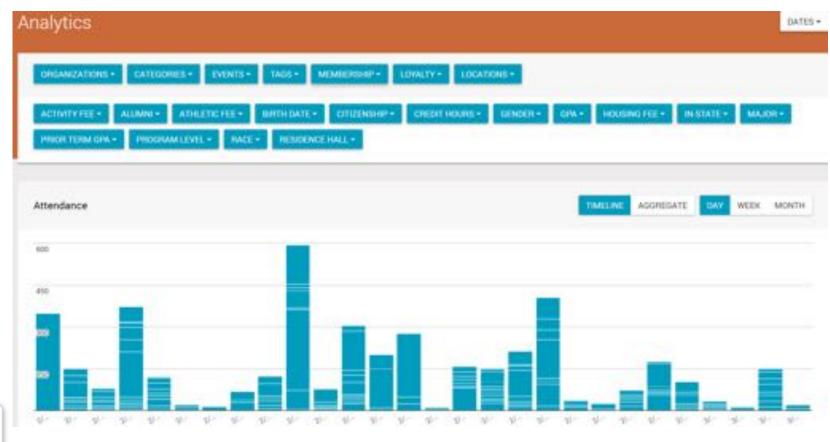

agic Number

### ► Enrollment Projections – The Myth and Mystery



How we think it happens





# Making Magic Happen

### **Retention Projections**

Define the odds:

$$\frac{P(Y=1)}{P(Y=0)}$$

Log-Odds:

$$ln\left(\frac{P(Y=1)}{P(Y=0)}\right) = ln\left(\frac{p}{1-p}\right)$$

#### Retention Probability:

$$p = \frac{e^{\beta_0 + \beta_1 X_1 + \beta_2 X_2 + \dots + \beta_k X_k}}{1 + e^{\beta_0 + \beta_1 X_1 + \beta_2 X_2 + \dots + \beta_k X_k}}$$



# The New Formula Produced.....

### The top five ways VSU can impact retention

- 1) Probation
- 2) Engagement / Event Attendance
- 3) English (First English Course Passing Score)
- 4) College (College of the XXXXX)
- 5) Math (First Math Course Passing Score)





## **Data Collection in Student Affairs**



# Welcome to BlazerLink



















#### Demographics

VALDOSTA

STATE UNIVERSITY 121112





Hopper Residence Hall (666)
Georgia Residence Hall (505)
Langdale Residence Hall (427)
Centennial Res Hall East (387)
Patterson Residence Hall (167)
Brown Residence Hall (161)
Centennial Res Hall West (143)
Reade Residence Hall (122)
Lowndes Residence Hall (111)

#### Valdosta State University Student Affairs

Fall 2017 Campus Involvment

Student Affairs Campus Involvement Periodenen for Fail 2018 Departments Events 842 27.811  $\bigcirc$ Events  $\bigcirc$ ŏ 5338 Unique Diversity and Inclusion Student Neeth Center ......... +++ C  $\odot$ Leadership Madent UA/CAB/Fire PH 16,242 11,569 83% and Voluntee Senices 538 (57% 8%. \*\*\* Total Event Attendance 41. 13. 2% Career Opportunities-611 + 10-40 0-31 ---- DIS Counseling-13