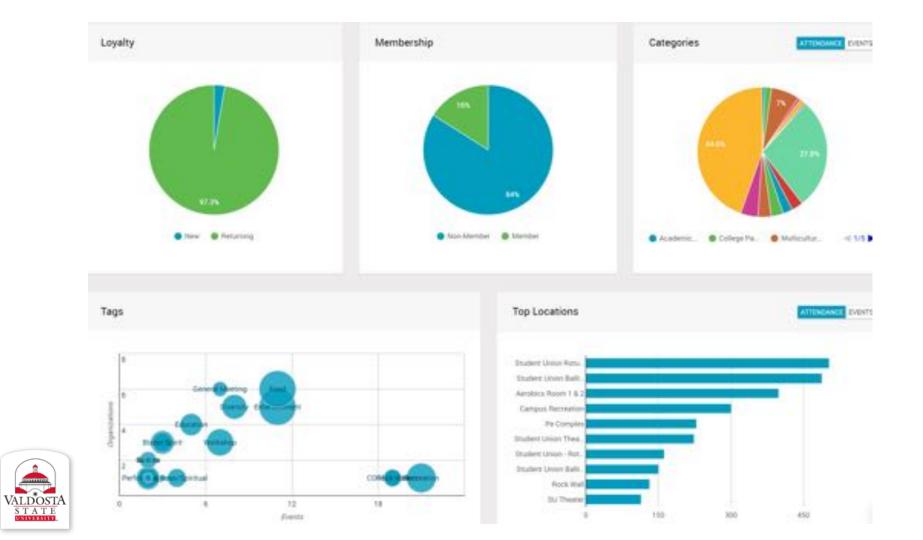

Number

### ► Enrollment Projections – The Myth and Mystery



How we think it happens





# Making Magic Happen

### **Retention Projections**

Define the odds:

$$\frac{P(Y=1)}{P(Y=0)}$$

Log-Odds:

$$ln\left(\frac{P(Y=1)}{P(Y=0)}\right) = ln\left(\frac{p}{1-p}\right)$$

#### Retention Probability:

$$p = \frac{e^{\beta_0 + \beta_1 X_1 + \beta_2 X_2 + \dots + \beta_k X_k}}{1 + e^{\beta_0 + \beta_1 X_1 + \beta_2 X_2 + \dots + \beta_k X_k}}$$



# The New Formula Produced.....

### The top five ways VSU can impact retention

- 1) Probation
- 2) Engagement / Event Attendance
- 3) English (First English Course Passing Score)
- 4) College (College of the XXXXX)
- 5) Math (First Math Course Passing Score)





## **Data Collection in Student Affairs**



# Welcome to BlazerLink



















#### Demographics

VALDOSTA

STATE UNIVERSITY 121112





Hopper Residence Hall (666)
Georgia Residence Hall (505)
Langdale Residence Hall (427)
Centennial Res Hall East (387)
Patterson Residence Hall (167)
Brown Residence Hall (161)
Centennial Res Hall West (143)
Reade Residence Hall (122)
Lowndes Residence Hall (111)

#### Valdosta State University Student Affairs

Fall 2017 Campus Involvment

Student Affairs Campus Involvement Periodenen for Fail 2018 Departments Events 842 27.811  $\bigcirc$ Events  $\bigcirc$ ŏ 5338 Unique Diversity and Inclusion Student Neeth Center ......... +++ C  $\odot$ Leadership Madent UA/CAB/Fire PH 16,242 11,569 83% and Voluntee Senices 538 (57% 8%. \*\*\* Total Event Attendance 41. 13. 2% Career Opportunities-611 + 10-40 0-31 ---- DIS Counseling-135 .