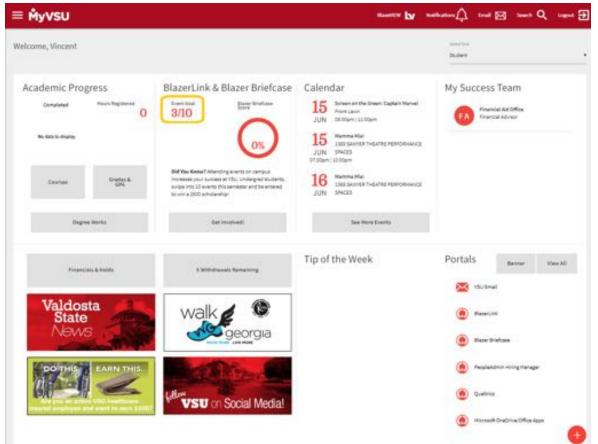

# Student Portal

### VSU STUDENT SUCCESS PORTAL

Academic Advisors view of engagement data