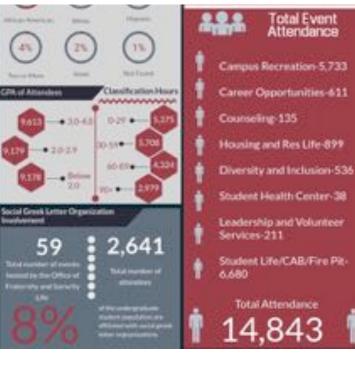

#### Valdosta State University Student Affairs

Fall 2017 Campus Involvment

Student Affairs Campus Involvement Periodenen for Fail 2018 Departments Events 842 27.811  $\bigcirc$ Events  $\bigcirc$ ŏ 5338 Unique Diversity and Inclusion Student Neeth Center ......... +++ C  $\odot$ Leadership Madent UA/CAB/Fire PH 16,242 11,569 83% and Voluntee Senices 538 (57% 8%. \*\*\* Total Event Attendance 41. 13. 2% Career Opportunities-611 + 10-40 0-31 ---- DIS Counseling-135 . +10.14 tudent Health Center-38 Leadership and Volunteer Services-211 : 2,641 59 Total Attendance 14.843

### Valdosta State University Student Affairs

### Fall 2017 Campus Involvment

.