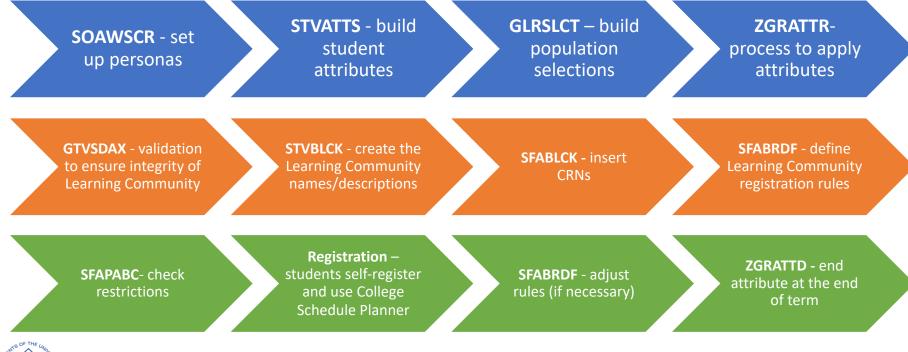

## Set up personas in SOAWSCR

GEORG

| X @ elucian Overal Po           | lage and F            | Overall Configurable | Pages (STVWSPG)                      |               | ×  | B 400      | A RETRIEVE | 🕹 REARD 🛛 🔷   |
|---------------------------------|-----------------------|----------------------|--------------------------------------|---------------|----|------------|------------|---------------|
| Persona: STUDENT Student        | Page: 1               | Criteria Q,          |                                      |               |    | From Terms |            | Start Ove     |
| * OVERALL PLOE AND FIELD CONFIG | NOTABLE               | <b>1</b> • •         |                                      |               |    |            | Direct D   | Delete 🐴 Copy |
| Display Number Fie              | ield *                | Code                 | Description                          | Activity Date |    | Required   | System     | Required      |
| 1 8                             | ubject                | 10                   | Class Search Basic                   | 04/08/2017    | 4  |            |            | 2             |
|                                 | ourseNum              | 20                   | Class Search Advanced                | 04/08/2017    |    |            |            | 2             |
|                                 | eywordlike<br>thibute | 30                   | Class Search Results                 | 04/08/2017    | 11 |            |            | 2             |
| 6 6                             | ampus                 | 100                  | Class Details Popup                  | 04/08/2017    | ч  |            |            | 2             |
|                                 | ourseNum              | 150                  | Faculty Card Popup                   | 04/08/2017    |    |            |            | 1             |
|                                 | ourseTitle            | 200                  | Registration Summary                 | 04/08/2017    |    |            |            | 2             |
|                                 | neditHourf            | 210                  |                                      | 04/08/2017    |    |            |            | X             |
|                                 | neetingDa             |                      | Registration My Summary              |               |    |            |            | ¥             |
|                                 | artOfferm             | 220                  | Registration Block Registration      | 04/08/2017    |    | 1          |            | 2             |
|                                 | ubjecticou            | 240                  | Registration Admin Summary           | 04/08/2017    |    |            |            | *             |
| h i                             | eywordall             | 300                  | Registration History Lookup Schedule | 04/08/2017    |    |            |            |               |
|                                 | uiding                | K ≪ (1) of 1 ► )     | 30 - Per Page                        | Record 1 of 2 | 28 |            |            | <b>*</b>      |
|                                 | oflege                | IN A CHAIR N         | and a second                         |               |    |            |            | 1             |
|                                 |                       |                      |                                      | Cancel OK     |    | -          | _          |               |
|                                 |                       |                      |                                      | Cancer On     |    |            |            |               |
| STO OF THE UNIL                 |                       |                      |                                      |               |    |            |            |               |
|                                 | SYSTEM                | OF GEORGIA           |                                      |               |    |            |            |               |
|                                 |                       |                      |                                      |               |    |            |            |               |

## **Create Population Selections**

| X @elucian           | Population Selection Definition Rules GLRSLCT 9.3.6 (04007) |            |                                                 | B 400 | RETREVE | - A.e.   | ATD 0                    | 0 1001.5                             |  |
|----------------------|-------------------------------------------------------------|------------|-------------------------------------------------|-------|---------|----------|--------------------------|--------------------------------------|--|
| Application: STUDER  | IT Selection ID: BUSI_ATTRENTE_ASSIGN Creation ID: BMILES   |            |                                                 |       |         | C        | Shart D                  |                                      |  |
| * SELECTION DESCRIPT | 108                                                         |            |                                                 |       | C iteet | Celete   | <ul> <li>Copy</li> </ul> | R filter                             |  |
| Description          | BUS_ATTRIBUTE_ASSOMMENT                                     |            | Delete                                          |       |         |          |                          |                                      |  |
|                      | Manual                                                      |            | Application Level Pules Exist                   |       |         |          |                          |                                      |  |
|                      | Locked                                                      |            |                                                 |       |         |          |                          |                                      |  |
| * DEFINITION         |                                                             |            |                                                 |       | D ised  | 🖾 Delete | R Copy                   | $\mathbf{T}_{i} \in \mathcal{U}_{i}$ |  |
| Select               | SCBSTON_PIOM                                                |            |                                                 |       |         |          |                          |                                      |  |
| From                 | SG8STDN                                                     | ]          |                                                 |       |         |          |                          |                                      |  |
| * RULES              |                                                             |            |                                                 |       | Direct  | 🖾 Delete | Re Copy                  | ${\bf T}_{\rm c}  {\rm The}$         |  |
| Y 086                | nit or Data Element                                         | Operator * | Talue                                           |       | T       |          | AND / OR                 |                                      |  |
| 80                   | BSTDN_TERM_CODE_ADMT                                        |            | &&TERM                                          |       |         |          | AND                      |                                      |  |
| 50                   | 8STDN_STYP_CODE                                             | NOTIN      | (X, B, U, H, Z)                                 |       |         |          | AND                      |                                      |  |
| 80                   | 8STDN_STST_CODE                                             | -          | 38                                              |       |         |          | AND                      |                                      |  |
| 90                   | BSTDN_STYP_CODE                                             |            | T.                                              |       |         |          | AND                      |                                      |  |
| ( 80                 | 8STDN_MAJR_CODE_1                                           | DI         | (WHF, 'GBAC', 'GBEC', 'GBFF, 'GBN', 'GBM', 'GBM | K)    |         |          | OR.                      |                                      |  |
| 90                   | ESTDN_MAIR_CODE_1                                           | IN .       | (GBMT, 'GBSC')                                  |       | 1       |          |                          |                                      |  |
| K ≪ (0≪1 ►           | H 10 - Per Page                                             |            |                                                 |       |         |          | Reco                     | ed 1 of 6                            |  |

## Run the process to EXTRACT population selection data (GLBDATA)

| X Øelus          | an Process Submission Controls GJAPCTL 9.3.19 (0400                                | η           |      |                     |                                    | <b>6</b> 400 | B RETREVE               | 4.0      | -m (    | 0 100LS                    |
|------------------|------------------------------------------------------------------------------------|-------------|------|---------------------|------------------------------------|--------------|-------------------------|----------|---------|----------------------------|
| Process: GLBDA   | ITA Population Selection Extract Parameter Set: BUSI                               |             |      |                     |                                    |              |                         | C        | Start 0 | -                          |
| * PRINTER-CONTRO | 94.                                                                                |             |      |                     |                                    |              | D Inset                 | Centra C | Copy    | R Filter                   |
| Pr               | Wer DATABASE -                                                                     | Submit Time | None |                     | PDF Fort Size<br>Delete After Days |              |                         |          |         |                            |
|                  | ines 55                                                                            | PDF Font    |      |                     | Delete After Date                  |              |                         |          |         |                            |
| * PARAMETER VAL  | Jørs                                                                               |             |      | D Insert            | Deters                             | R City       | $T_{\rm c}  {\rm rate}$ |          |         |                            |
| Number 1         | Parameters                                                                         |             |      | Values              |                                    |              |                         |          |         |                            |
| 01               | Selection Identifier 1                                                             |             |      | BUSLATTRIBUTE_ASSIG | N                                  |              |                         |          |         |                            |
| 02               | Selection Identifier 2                                                             |             |      |                     |                                    |              |                         |          |         |                            |
| 03               | New Selection Identifier                                                           |             |      |                     |                                    |              |                         |          |         |                            |
| 04               | Description for new selection                                                      |             |      |                     |                                    |              |                         |          |         |                            |
| 05               | Union/Intersection/Minus                                                           |             |      |                     |                                    |              |                         |          |         |                            |
| 06               | Application Code                                                                   |             |      | STUDENT             |                                    |              |                         |          |         |                            |
| 07               | Creator ID of Selection ID                                                         |             |      | OMLES               |                                    |              |                         |          |         |                            |
| 08               | Detail Execution Report                                                            |             |      |                     |                                    |              |                         |          |         |                            |
| H 4 (1) of 1     |                                                                                    |             |      |                     |                                    |              |                         |          | Reco    | nd 1 of 8                  |
|                  | YPE: Character O.R. Required WS: Single<br>tilles the sub-population to work with. |             |      |                     |                                    |              |                         |          |         |                            |
| * summission     |                                                                                    |             |      |                     |                                    |              | Direct D                | Deleters | R Cory  | $\Psi_{\rm c}{\rm Filter}$ |
| N                | Bave Parameter Set as     Description                                              |             |      | ниеточна () ние (   | Evont                              |              |                         |          |         |                            |
|                  |                                                                                    |             |      |                     |                                    |              |                         |          |         |                            |

## Run ZGRATTR to add attribute(s) to student records – appears on SGASADD

| X @ eluc        | Mn Process Submission Controls GJAPCTL 9.3.10 (\$400                      | ŋ                                   |      |                      |                                                         | B 400 | B RETREVE | <b>≜</b> ≋⊭ | 980 (     | TOOLS      |  |
|-----------------|---------------------------------------------------------------------------|-------------------------------------|------|----------------------|---------------------------------------------------------|-------|-----------|-------------|-----------|------------|--|
| Process: 20RA   | TTR Student Attribute Process Parameter Set: EUSI                         |                                     |      |                      |                                                         |       |           |             | Start 0   | ver        |  |
| * PRINTER CONTR | 01.                                                                       |                                     |      |                      |                                                         |       | C inset   | Celete      | Copy      | Y, Filer   |  |
| Special         | rinter DATABASE -                                                         | Submit Time<br>MME Type<br>POF Fort | None |                      | PDF Font Size<br>Delete Atter Days<br>Delete Atter Date |       |           |             |           |            |  |
| * PARAMETER VAL | LUES                                                                      |                                     |      |                      |                                                         |       | C inset   | Delete      | Re Crew   | T, Film    |  |
| Number 1        | Parameters                                                                |                                     |      | Values               |                                                         |       |           |             |           | _          |  |
| 01              | Run Mode                                                                  |                                     |      | U                    |                                                         |       |           |             |           |            |  |
| 02              | Attribute Code                                                            |                                     |      | BUSI                 |                                                         |       |           |             |           |            |  |
| 03              | Term Code                                                                 |                                     |      | 201908               |                                                         |       |           |             |           |            |  |
| 04              | Application                                                               |                                     |      | STUDENT              |                                                         |       |           |             |           |            |  |
| 05              | Selection Identifier                                                      |                                     |      | BUSI_ATTRBUTE_ASSION |                                                         |       |           |             |           |            |  |
| 06              | User ID                                                                   |                                     |      | DMLCS                |                                                         |       |           |             |           |            |  |
| 07              | Creator ID                                                                |                                     |      | BMLES                |                                                         |       |           |             |           |            |  |
| H = (1)#1       |                                                                           |                                     |      |                      |                                                         |       |           |             | Rec       | ord 1 of 7 |  |
|                 | YPE: Character O/R: Required M/S: Single<br>utit Mode, U for Update Mode. |                                     |      |                      |                                                         |       |           |             |           |            |  |
| * SUBMISION     | un mone, a se apare more.                                                 |                                     |      |                      |                                                         |       | D Inset   | Celete      | Pla Crity | W. Film    |  |
|                 | Save Parameter Set as                                                     |                                     |      | Hold / Submit 🔘 Held | <ul> <li>Submit</li> </ul>                              |       |           |             |           |            |  |
| N               | ame Description                                                           |                                     |      |                      |                                                         |       |           |             |           |            |  |
| -               |                                                                           | -                                   |      | -                    |                                                         |       |           |             |           |            |  |

### Student Attribute Validation (STVATTS)

| Code | Description                    | ACTIVITY DATE |   |
|------|--------------------------------|---------------|---|
| BP23 | Session B Protect 201905       | 05/22/2019    | - |
| BR   | Block Re-Admit                 | 04/10/2014    |   |
| BUSI | Business Focus                 | 02/20/2019    |   |
| BUSM | Business Math 1111             | 06/03/2019    |   |
| CJ21 | Completed/Registered CJCR2100  | 05/06/2015    | 1 |
| CLAS | Accepted/Cert Latin Am Studies | 05/07/2014    |   |
| CMAP | SLA CMAP Majors                | 10/26/2018    |   |
| CMP  | SLA CMAP LC                    | 10/26/2018    |   |
| COMP | Pre EPI_MPI for Prerequisites  | 01/27/2017    |   |
| CONT | Continued Rate                 | 07/24/2007    |   |

## END the attribute at the end of the semester using ZGRATTD

| X @eluci       | an Process Submission Controls (        | UNPCTL 9.3.10 (840) | η           |      |             |          |                   | A00 | B RETRIEVE | Anus     | 10 🚭 TOOL     |
|----------------|-----------------------------------------|---------------------|-------------|------|-------------|----------|-------------------|-----|------------|----------|---------------|
| Process: 20RAT | TD Student Attrib Delete Process P      | arameter Set: EXPRE | 5D ATTR     |      |             |          |                   |     |            |          | Start Over    |
| PRINTER CONTRO | N.                                      |                     |             |      |             |          |                   |     | D inert    | Delete 5 | Copy R File   |
| Pr             | Inter CATABASE                          | -                   | Submit Time |      |             |          | PDF Fort Size     |     |            |          |               |
| Special        | Print                                   |                     | MIME Type   | None |             |          | Delete After Days |     |            |          |               |
| U              | ines                                    |                     | PDF Fort    |      |             |          | Delete After Date |     |            |          |               |
| * PRAMETER VAL | JES .                                   |                     |             |      |             |          |                   |     | D iset     | Delete 1 | Copy R File   |
| Bumber 1       | Parameters                              |                     |             |      | Values      |          |                   |     |            |          |               |
| 01             | Run Mode                                |                     |             |      | U           |          |                   |     |            |          |               |
| 62             | Attribute Code                          |                     |             |      | BUSI        |          |                   |     |            |          |               |
| 63             | Term Code                               |                     |             |      | 202902      |          |                   |     |            |          |               |
| 64             | Process Attribute                       |                     |             |      | E           |          |                   |     |            |          |               |
| 05             | Application Code                        |                     |             |      | STUDENT     |          |                   |     |            |          |               |
| 06             | Selection Identifier                    |                     |             |      | BUSINESS    |          |                   |     |            |          | -             |
| 07             | User ID                                 |                     |             |      | DMLES       |          |                   |     |            |          |               |
| 08             | Creator ID                              |                     |             |      | DMLCS       |          |                   |     |            |          |               |
| H ≪ (1)#1      |                                         |                     |             |      |             |          |                   |     |            |          | Record 6 of I |
| LENGTH: 30 T   | YPE: Character O.R. Required M/S: S     | ingle               |             |      |             |          |                   |     |            |          |               |
| Code that iden | tifies the sub-population to work with. |                     |             |      |             |          |                   |     |            |          |               |
| * SUBMISSION   |                                         |                     |             |      |             |          |                   |     | Diset      | Delete 1 | Copy Tra      |
|                | Save Parameter Set as                   |                     |             |      | Hold/Submit | 🔿 Hold 🛞 | Submit            |     |            |          |               |
| N              | ame Descript                            | ion [               |             |      |             |          |                   |     |            |          |               |
|                |                                         |                     |             |      |             |          |                   |     |            |          |               |
|                |                                         |                     |             |      |             |          |                   |     |            |          |               |
|                |                                         |                     |             |      |             |          |                   |     |            |          |               |

|                       |                                                                                                                                                                                                                                                                                                                                                                                                                                                                                                                                                                                  |                     |                                           |         | -        | -               |
|-----------------------|----------------------------------------------------------------------------------------------------------------------------------------------------------------------------------------------------------------------------------------------------------------------------------------------------------------------------------------------------------------------------------------------------------------------------------------------------------------------------------------------------------------------------------------------------------------------------------|---------------------|-------------------------------------------|---------|----------|-----------------|
| X Øelucien            | Crosswalk Validation GT/SDAX 9.0 (\$400)                                                                                                                                                                                                                                                                                                                                                                                                                                                                                                                                         |                     | B 400                                     | ALTREVE | A PELAT  | 10 🔅 100LS      |
| * CROSSWALK VALIDATIO | 98                                                                                                                                                                                                                                                                                                                                                                                                                                                                                                                                                                               |                     |                                           | E trast | Culute • | Copy Crime      |
| Active filters: Code  | REGUREAL O CHILA                                                                                                                                                                                                                                                                                                                                                                                                                                                                                                                                                                 |                     |                                           |         | -        | Filler Again: 0 |
| Internal              |                                                                                                                                                                                                                                                                                                                                                                                                                                                                                                                                                                                  |                     |                                           |         |          |                 |
| Code*                 | REQUIREAL                                                                                                                                                                                                                                                                                                                                                                                                                                                                                                                                                                        | Concept (Blo        | ock registration requires that all sectio |         |          |                 |
| Sepance               |                                                                                                                                                                                                                                                                                                                                                                                                                                                                                                                                                                                  | Translation Code    |                                           |         |          |                 |
| Grave 1               | INCREASE A                                                                                                                                                                                                                                                                                                                                                                                                                                                                                                                                                                       | Reporting Oate      |                                           |         |          |                 |
| External Code*        | Y                                                                                                                                                                                                                                                                                                                                                                                                                                                                                                                                                                                | Sea 1 (E            | The last                                  |         |          |                 |
| Later Party           | Charles Constant and Sections                                                                                                                                                                                                                                                                                                                                                                                                                                                                                                                                                    | 21                  | Sys Required                              |         |          |                 |
| Defails               |                                                                                                                                                                                                                                                                                                                                                                                                                                                                                                                                                                                  |                     |                                           |         |          |                 |
| Commenta              | Use this concept to specify whether the Registration Sett Service<br>application should require students to enryll in all sections in a<br>Block. Enter a value of Y or N in the External Code field.<br>• Enter Y in the External Code field if students must register<br>in all sections will prevent enryliment in all sections within the block.<br>• Enter N in the External Code field if students are permitted<br>to register for any sections within a block for which there are no<br>table errors.<br>Effective Release Banner Student Registration Self Service 9.13 | Set the external co | ode to Y and check SY                     | ′S Req  | uire     | d.              |
| H ◀ ②d2 ⊨ H           | 1 w PerPage                                                                                                                                                                                                                                                                                                                                                                                                                                                                                                                                                                      |                     |                                           |         |          | Record 2 of 2   |
|                       |                                                                                                                                                                                                                                                                                                                                                                                                                                                                                                                                                                                  |                     |                                           |         |          |                 |

## SFABLCK

## Define the registration rules for the Learning Communities in SFABRDF

|           |              |            |            |                | Sector Sector |                 |                    |          |          |                          |              |           |                      | Bacaco V-                                                                                                       |           |
|-----------|--------------|------------|------------|----------------|---------------|-----------------|--------------------|----------|----------|--------------------------|--------------|-----------|----------------------|-----------------------------------------------------------------------------------------------------------------|-----------|
| 10 mm     | 1208 1145.20 | 10 Class P | ros tere:  |                |               |                 |                    |          |          |                          |              |           |                      | a la companya de la c | Red Door  |
| 40.004    | ALC: \$      | 10.00      |            |                |               |                 |                    |          |          |                          |              |           |                      | Diese Store                                                                                                     | Aber Tree |
| Arturla 1 | 1 and        | Campon     | College .  | (ingree        | Angen         | Paral Mode Taxe | Page of State Land | Destinet | Tarrest. | Name of Street, or other | Autor .      | Own       | Buck Interior Aspend | Alter Dange Hold                                                                                                | 10.004    |
|           | 1            |            |            |                |               |                 |                    |          |          | 1714                     |              |           | D                    |                                                                                                                 |           |
|           | ·            |            |            |                |               |                 |                    |          |          | -07546                   |              |           |                      | 8                                                                                                               | 1         |
|           | 4            |            |            |                |               |                 |                    |          |          | 17545                    |              |           |                      |                                                                                                                 |           |
|           | 1            |            |            |                |               |                 |                    |          |          | 576                      |              |           |                      |                                                                                                                 | N.X.X     |
|           | Y            |            |            |                |               |                 |                    |          |          | 1765                     |              |           |                      | - 96                                                                                                            |           |
|           |              |            |            |                |               |                 |                    |          |          | 4764                     |              |           |                      |                                                                                                                 | ×         |
|           |              |            |            |                |               |                 |                    |          |          | 1679                     |              |           |                      | 8                                                                                                               | 8         |
|           |              |            |            |                |               |                 |                    |          |          | 10000                    |              |           |                      |                                                                                                                 |           |
|           |              |            |            |                |               |                 |                    |          |          | NOMS                     |              |           |                      |                                                                                                                 |           |
| _         | <u> </u>     |            | _          |                |               |                 |                    |          | _        | NE                       |              | _         |                      |                                                                                                                 | . 6       |
| 6 TWO     | 5            | -          | Block Deen | ription        |               |                 |                    |          |          |                          | Annigo Block | a Student |                      | Attact Day 1                                                                                                    |           |
|           |              | -          | them Face  | 10-1.2 Mat     | 1.6           |                 |                    |          |          |                          |              |           |                      | Without Real                                                                                                    | iction .  |
|           |              | _          | Share Face | et - LD Mat    | 1.5           |                 |                    |          |          |                          |              |           |                      | Without Real                                                                                                    | o Boo     |
|           |              |            |            | -LD Math       |               |                 |                    |          |          |                          |              |           |                      | Without Real                                                                                                    |           |
|           |              |            |            | IN-LO Mult     |               |                 |                    |          |          |                          | dd/dro       | p rui     | es are               | Without Rest                                                                                                    |           |
|           |              |            |            | IN-LO Mult     |               |                 |                    |          |          |                          |              |           |                      | Without Rest                                                                                                    |           |
|           |              |            |            |                |               |                 |                    |          |          | l ea                     | asy to c     | hana      | ze l                 |                                                                                                                 |           |
|           |              |            |            | IN-LO MUR      |               |                 |                    |          |          |                          |              | ····c     | <b>,</b> -           | Without Rest                                                                                                    |           |
|           |              |            |            | IN-LO MUR      |               |                 |                    |          |          |                          |              |           |                      | Without Rest                                                                                                    | indion.   |
|           |              |            | Sten Paca  | 15-1,5 Mail    | 18            |                 |                    |          |          |                          |              |           |                      | Without Rest                                                                                                    | ndion     |
|           |              |            | Sten Feo   | IN LO MAR      | -6 GFS        |                 |                    |          |          |                          |              |           |                      | Non-Block O                                                                                                     | 14 A      |
|           |              |            |            |                |               |                 |                    |          |          |                          |              |           |                      |                                                                                                                 |           |
|           |              |            |            |                |               |                 |                    |          |          |                          |              |           |                      |                                                                                                                 |           |
|           |              |            |            |                |               |                 |                    |          |          |                          |              |           |                      |                                                                                                                 |           |
| 6.4.6     | _            | _          | - 10       | iness Farinal  |               |                 |                    |          | _        |                          |              | _         |                      | Read Hillards Cody                                                                                              | _         |
| and a     |              |            |            | reas Parat     |               |                 |                    |          |          |                          |              |           |                      | National Cody                                                                                                   |           |
|           |              |            |            | inend France   |               |                 |                    |          |          |                          |              |           |                      | Name Office in Config.                                                                                          |           |
|           |              |            |            |                |               |                 |                    |          |          |                          |              |           |                      |                                                                                                                 |           |
|           |              |            |            | ment Particula |               |                 |                    |          |          |                          |              |           | <u> </u>             | Rest March Circle                                                                                               |           |

## Check restrictions in SFAPABC

| X @ ellucian Pre-Assigned Block Configuration SFAPABC 9.3.2 (8400T)                                                                               |                 | 📑 ADO 🔷 RETRIEVE 🚠 RELATED 🔅 TOOLS |
|---------------------------------------------------------------------------------------------------------------------------------------------------|-----------------|------------------------------------|
| Term: 201908 Fall 2019 Copy From Term:                                                                                                            |                 | Start Over                         |
| * PRE-ASSIGNED BLOCK CONFIGURATION                                                                                                                |                 | 🖸 Inset 🗳 Delete 🧆 Copy 🔍 Filter   |
| Block Restrictions  Available On Self-Service  Student May Change Block                                                                           | Permit-Override |                                    |
| Course Restrictions Restrictions O Add and Drop Courses Not Allowed Add and Drop Non-Block Courses Only Add and Drop Courses Without Restrictions |                 |                                    |