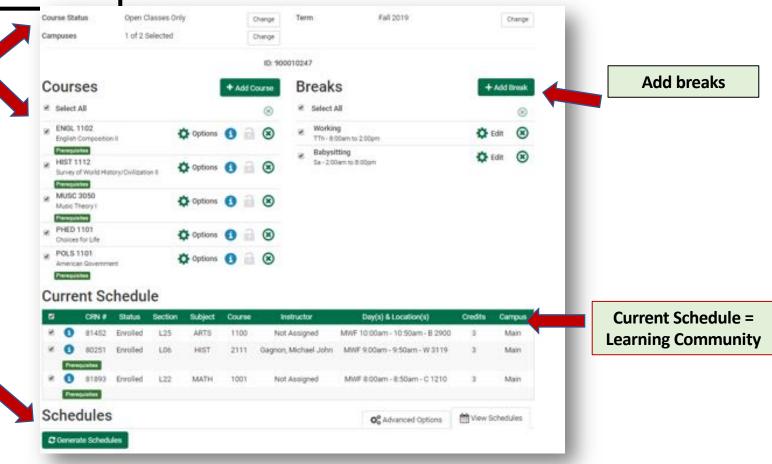

## Successful registration! Note that web Register for Classes

|           |                   | CRN: 83222 Closed Section -X                   |                              |           |        |
|-----------|-------------------|------------------------------------------------|------------------------------|-----------|--------|
|           |                   | Ok                                             | your current block - (Busine | ss Focus) |        |
|           |                   | O CRN: 83212 Closed Section -X                 | Out Details                  | Hours     | CRN    |
|           |                   | O CRN: 81982 Closed Section                    | Uetaris                      | hours     | CIGA   |
| Campus    | Status            | All sections required for block - registration | ARTS 1100, 804               | 3         | \$3213 |
| Bull Main | O FULL 0 of 22 of | attempt unsuccessful due to error(s).          | ENGL 1101, L80               | 3         | 80206  |
|           |                   | revented for the<br>Community if there         | GEOG 1101, B14               | 3         | 83211  |