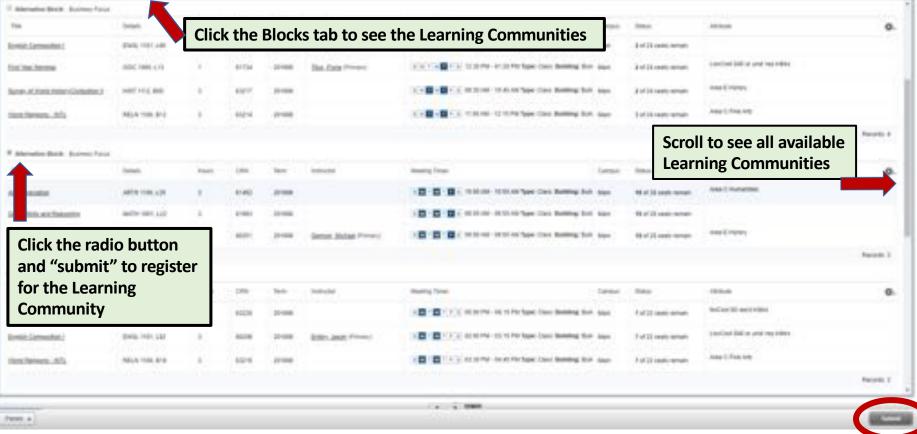

### The Learning Communities are not viewable in the general course listing.

They are ONLY visible under the **BLOCKS tab** in self-service registration, and ONLY visible to students with the corresponding **Focus Area** attribute on their **SGASADD** record!