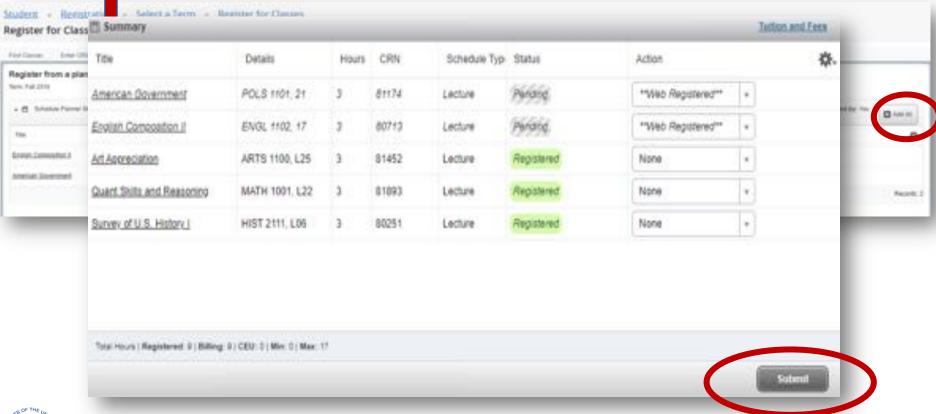

# Register for Classes The Design of Self-Service Registration Student view in Banner 9 Self-Service Registration